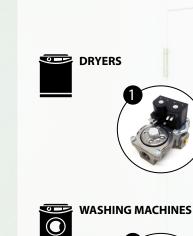

Our knowledge of the washing process means we can offer a wide range of regulation and control systems, such as drain pumps and recirculation pumps, etc. for washing machines, dishwashers and electric dryers, and valves for gas dryers.

VALVES FOR GAS DRYERS